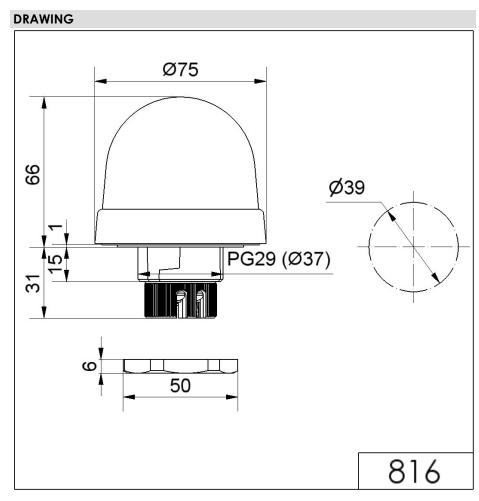

## Mini installation beacon / LED Beacon 816

## LED Blinking Beacon EM 24VAC/DC YE

| MECHANICAL DATA              |                           |
|------------------------------|---------------------------|
| Height                       | 97 mm                     |
| Diameter                     | 75 mm                     |
| Materials                    | PC<br>PC/ABS              |
| Dome colour                  | Yellow                    |
| Protection category          | IP65                      |
| Connection                   | Screw terminals           |
| cross-sectional area maximum | 1,50mm² / 16AWG           |
| Cable entry                  | Through hole              |
| Cable entry maximum          | d = 9 mm                  |
| Tension relief               | Present (conforms to VDE) |
| Type of fixing               | Built-in mounting         |
| Working temperature minimum  | -20°C                     |
| Working temperature maximum  | +50°C                     |
| Weight with packaging        | 123 g                     |
| Product weight               | 97 g                      |